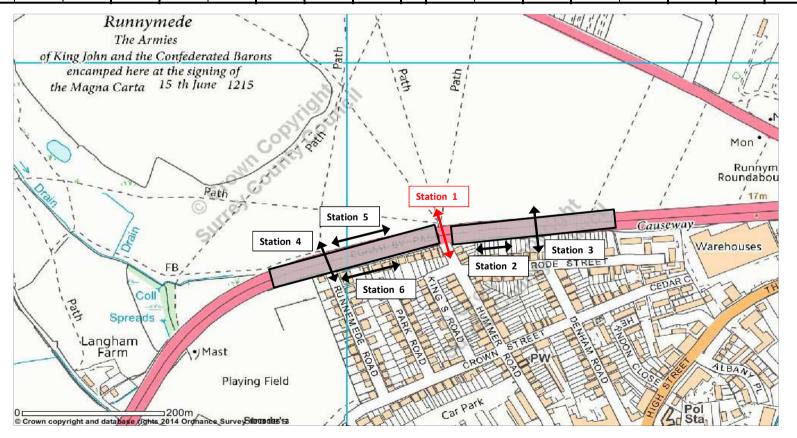

ITEM 1

Location: A30 Egham bypass

Station 1: At crossing opposite Hummer Road

Date: Tues 17/06/14 Time: 07.00 - 19.00

Weather: Dry

| Direction     | Egham to Runnymede Field: Northbound |             |       |                              |             |       |          |       |  | Runnymede Field to Egham: Southbound |             |       |                              |             |       |          |       | В  |
|---------------|--------------------------------------|-------------|-------|------------------------------|-------------|-------|----------|-------|--|--------------------------------------|-------------|-------|------------------------------|-------------|-------|----------|-------|----|
| Time          | Adults                               |             |       | Children: School age & under |             |       | Prams /  | Total |  | Adults                               |             |       | Children: School age & under |             |       | Prams /  | Total | To |
|               |                                      | With Cycles | Total |                              | With Cycles | Total | Disabled |       |  |                                      | With Cycles | Total |                              | With Cycles | Total | Disabled |       |    |
| 07:00 - 19:00 | 93                                   | 19          | 112   | 0                            | 0           | 0     | 5        | 117   |  | 99                                   | 20          | 119   | 1                            | 0           | 1     | 6        | 126   |    |
| 08:00 - 09:00 | 10                                   | 2           | 12    | 0                            | 0           | 0     | 0        | 12    |  | 5                                    | 2           | 7     | 0                            | 0           | 0     | 0        | 7     |    |
| 17:00 - 18:00 | 8                                    | 2           | 10    | 0                            | 0           | 0     | 0        | 10    |  | 9                                    | 1           | 10    | 0                            | 0           | 0     | 1        | 11    |    |